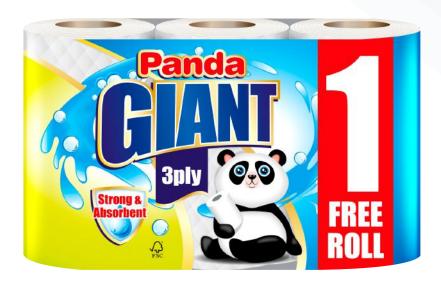

## **Panda Giant Kitchen Towel**

- KT-2008

- © Crafted with advanced technology, features a triple-ply design for maximum durability
- Each layer of Panda Giant Kitchen Towel provides solidity and enhanced absorbency with its strong and absorbent technology, ensuring optimal performance in your kitchens. The high paperweight quality makes it suitable for use in various areas such as kitchens, bathrooms, garages, and gardens.
- Packaged in recyclable materials, the Panda Giant Kitchen Towel is environmentally friendly, offering both durability and versatility for all your cleaning needs.
- Each robust sheet of Panda Giant Kitchen Towel, crafted with advanced technology, features a triple-ply design for maximum durability and absorbency.