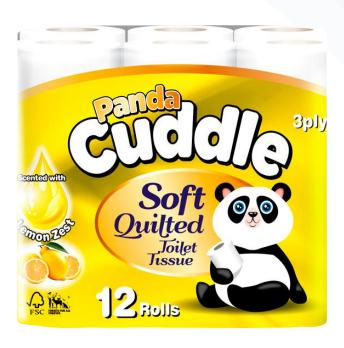

## Panda Cuddle Soft Quilted Toilet Tissue Scented With Lemon Zest

-TT-1044 -

- Experience hygiene strongly and durably with Panda Cuddle Soft Quilted Toilet Tissue Scented With Lemon Zest.
- All of our toilet tissues are soluble in water.
- © Crafted with advanced technology, each 3-ply sheet of our soft quilted toilet tissue ensures strong and durable performance.
- The smooth layers provide comfort and care, all packaged in environmentally friendly, recyclable materials.

## **Specifications**

| C  | ODE                    | TT-1044                        | PLY                   | 3.00          |
|----|------------------------|--------------------------------|-----------------------|---------------|
| ТІ | ISSUE TYPE             | WHITE- VIRGIN                  | ROLL / PACK           | 12            |
| В  | RAND                   | PANDA CUDDLE                   | PACK / CASE           | 5             |
| PI | ERFUME (SCENT)         | LEMON                          | ROLL / CASE           | 60            |
| N  | IO OF SHEETS IN A ROLL | 140.00                         | MACHINE               | MYLINE        |
| El | MBOSS                  | YES                            | TYPE OF PRODUCT GROUP | TOILET TISSUE |
| FS | sc                     | YES                            | EMBOSS TYPE           | B-FLY         |
| C  | ORE DIA (mm)           | 50                             | THE TARGET AUDIENCE   | THE END-USERS |
| TO | ONE OF VOICE           | FRIENDLY, AND<br>ENVIRONMENTAL |                       |               |

## **Technical Specifications**

Soft

Sustainable

Quilted

- 3-ply, 12 pcs
- Scented with Lemon Zest
- Recycable packaging