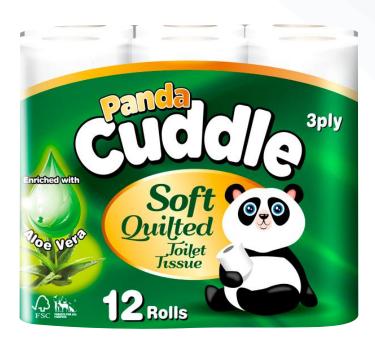

## Panda Cuddle Soft Quilted Toilet Tissue Enriched With Aloe Vera

-TT-1043 -

- Experience hygiene strongly and durably with Panda Cuddle Soft Quilted Toilet Tissue Enriched With Aloe Vera.
- All of our toilet tissues are soluble in water.
- Each 3-ply sheet of our Panda Cuddle Soft Quilted Toilet Tissue is crafted using advanced technology for superior softness.
- The smooth, layered design ensures ultimate comfort and care, all within recyclable packaging.

## **Specifications**

| CODE                | TT-1043       | PLY                   | 3.00                           |
|---------------------|---------------|-----------------------|--------------------------------|
| TISSUE TYPE         | WHITE- VIRGIN | ROLL / PACK           | 12                             |
| BRAND               | PANDA CUDDLE  | PACK/CASE             | 5                              |
| PERFUME (SCENT)     | ALOE VERA     | ROLL/CASE             | 60                             |
| CORE DIA (mm)       | 50            | MACHINE               | MYLINE                         |
| EMBOSS              | YES           | TYPE OF PRODUCT GROUP | TOILET TISSUE                  |
| FSC                 | YES           | EMBOSS TYPE           | B-FLY                          |
| THE TARGET AUDIENCE | THE END-USERS | TONE OF VOICE         | FRIENDLY, AND<br>ENVIRONMENTAL |
|                     |               |                       |                                |

## **Technical Specifications**

Soft

Sustainable

Quilted

- 3-ply, 12 pcs
- · Scented with Aloe Vera
- Recycable packaging