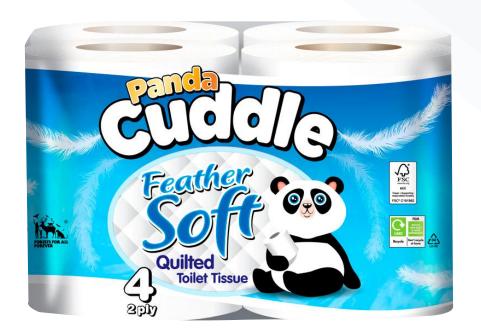

## Panda Cuddle Feather Soft Quilted Toilet Tissue

-TT-1009

- All of our toilet tissues are soluble in water.
- Each 2-ply sheet of feather-soft quilted toilet tissue is produced with advanced technology.
- The smooth layers of Panda Cuddle Feather Soft Quilted Toilet Tissue provide comfort and care with recyclable packages.

## **Specifications**

| CODE                        | TT-1009       | PLY                                             | 2.00                           |
|-----------------------------|---------------|-------------------------------------------------|--------------------------------|
| TISSUE TYPE                 | WHITE- VIRGIN | ROLL / PACK                                     | 4.00                           |
| BRAND                       | PANDA CUDDLE  | PACK/CASE                                       | 10.00                          |
| PERFUME (SCENT)             | NO            | ROLL / CASE                                     | 40.00                          |
| NO OF SHEETS IN A ROLL      | 150.00        | CASE/PALLET                                     | 55.00                          |
| EMBOSS                      | YES           | TOTAL WEIGHT OF TISSUE<br>IN PACK W/O CORE (gr) | 198.00                         |
| SHEET W CUT (mm)            | 100.00        | TOTAL WEIGHT IN A CASE<br>W/O CORE (gr)         | 1,980.00                       |
| ROLL LENGHT (m)             | 16.50         | CASE GROSS WEIGHT (gr)                          | 2,348.57                       |
| FSC                         | YES           | MACHINE                                         | MYLINE                         |
| EMBOSS TYPE                 | B-FLY         | TYPE OF PRODUCT GROUP                           | TOILET TISSUE                  |
| SHEET L PERFORATION<br>(mm) | 110.00        | TONE OF VOICE                                   | FRIENDLY, AND<br>ENVIRONMENTAL |
| DIA (mm)                    | 110.00        | WEIGHT OF SINGLE ROLL<br>W/O CORE (gr)          | 49.50                          |
| CORE DIA (mm)               | 50.00         | THE TARGET AUDIENCE                             | THE END-USERS                  |

## **Technical Specifications**

Feather Soft

Sustainable

- Quilted
- Perfume-free

- 2-ply, 4 pcs
- Recycable packaging