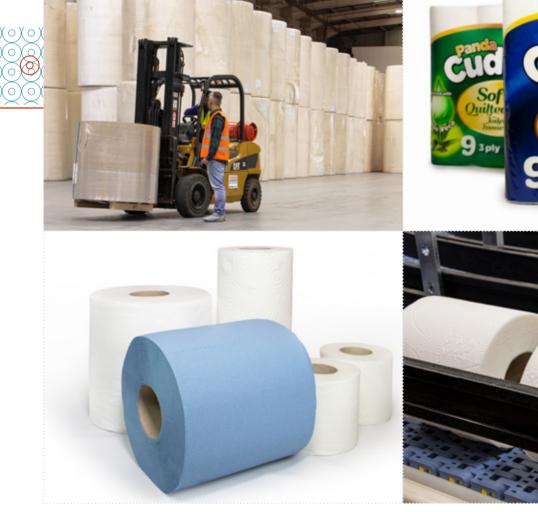

#### Fast paced logistics

Our state-of-the-art, fully equipped hub is centrally located to the East of London. Fast links throughout the Capital and direct onto the UK's network of motorways means we can deliver to retailers and venues on schedule.

This 4.5 acre facility is equipped with two brand new converting lines which are capable of producing 20k tonnes of paper product per annum.

## Quality is in our fibre

The products and services offered by Modern Paper are driven by high quality and efficiency. We never underestimate the importance of prompt delivery and competitive pricing – the ability to service our customers binds our entire team.

#### The MP difference

With such a fresh, new production line, Modern Paper have the flexibility to switch products in quick-time. We can offer private label lines with bespoke embossing and sensory branding options.

#### Reaching customers

We serve the consumer market with toilet rolls and kitchen towels via cash-and-carry outlets and other retailers.

Our away-from-home products cover centre feeds, mini and standard jumbos and wiping rolls. Ask us about our dispenser options and refill/refresh service contracts.