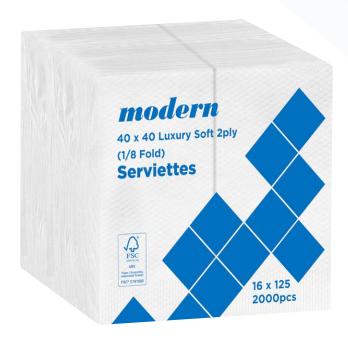

## Modern Eco Single Serviette

-SERV.3010

- Modern 40x40 Luxury Soft 2-ply napkin has been developed by Modern Paper with advanced technology and sustainable materials to create our serviettes, blending luxury softness and strength. It combines convenience with eco-friendly materials, making it an ideal choice for sustainable practices with a luxury touch.
- Modern Paper is committed to the responsible sourcing of products to promise to protect forests.
- The Forest Stewardship Council ® (FSC) offers sustainable sourcing solutions that support responsible forestry.

## **Specifications**

| ( | CODE            | SERV.3010     | PLY                      | 2.00                                     |
|---|-----------------|---------------|--------------------------|------------------------------------------|
| I | PAPER TYPE      | WHITE- VIRGIN | CASE/ PALLET             | 42.00                                    |
| ı | BRAND           | MODERN        | PACK/CASE                | 16.00                                    |
| ı | PERFUME (SCENT) | NO            | MACHINE                  | OUTSOURCE                                |
| ; | SHEET L (mm)    | 330.00        | TYPE OF PRODUCT<br>GROUP | NAPKIN                                   |
| ı | EMBOSS          | YES           | TONE OF VOICE            | FRIENDLY, ECONOMIC,<br>AND ENVIRONMENTAL |
|   | SHEET W (mm)    | 330.00        | NO OF SHEETS IN PACK     | 125.00                                   |
| ı | ROLL LENGHT (m) | 16.28         | NO OF SHEETS IN CASE     | 2,000.00                                 |
| ı | FSC             | YES           | FOLD                     | 1/8                                      |
| 1 | EMBOSS TYPE     | EDGE          | THE TARGET AUDIENCE      | CATERING FIRMS AND RESTAURANTS.          |
| 1 | MASCOT          | NONE          |                          |                                          |

## **Technical Specifications**

Luxury Soft

Sustainable

- · Perfume-free
- 40x40 cm

2-ply, 1/8 fold

• 16x125, 2000 pcs